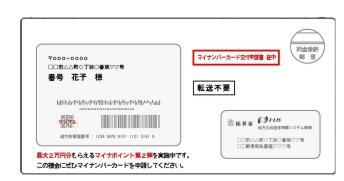

# まだマイナンバーカードをお持ちでない方へ QRコード付き交付申請書が順次送付されます!

- 令和4年7月26日以降、9月上旬にかけて、まだマイナンバーカードをお持ちでない方(※)を対象に、オンライン申請が可能なQRコード付き交付申請書が順次送付されます。
  - ※マイナンバーカードをお持ちでない方のうち、原則として、令和4年度中に出生した乳児、在留期間の定めのある外国人住民など別途申請勧奨を行う方等を除く方が対象となります。また、令和3年度末までに後期高齢者医療広域連合より、交付申請書が送付された75歳以上の方には送付されません。
- QRコード付き交付申請書は、地方公共団体情報システム機構(J-LIS) より送付されます。
  - ※地方公共団体情報システム機構(J-LIS)は、国と地方公共団体が共同で管理する法人です。
- 右下にあるQRコードをスマートフォンなどで読み取ることで、オンラインで簡単に申請ができます。
  - ※ 紙の交付申請書と返信用の封筒も同封されていますので、切手なしでの郵送申請も可能です。
- 交付手数料は無料です。マイナポイント第2弾の対象となるマイナンバーカードの申請期限は、9月末までとなりますので、お早めにマイナンバーカードの申請をお願いします。

QRコード付き交付申請書

送付される封筒