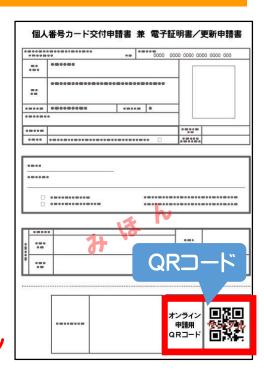

# まだマイナンバーカードをお持ちでない方へ QRコード付き交付申請書が順次送付されます!

- 令和4年7月26日以降、9月上旬にかけて、まだマイナンバーカードをお持ちでない方(※)を対象に、オンライン申請が可能なQRコード付き交付申請書が順次送付されます。
  - ※マイナンバーカードをお持ちでない方のうち、原則として、令和4年度中に出生した乳児、在留期間の定めのある外国人住民など別途申請勧奨を行う方等を除く方が対象となります。また、令和3年度末までに後期高齢者医療広域連合より、交付申請書が送付された75歳以上の方には送付されません。
- QRコード付き交付申請書は、地方公共団体情報システム機構(J-LIS) より送付されます。
  - ※地方公共団体情報システム機構(J-LIS)は、国と地方公共団体が共同で管理する法人です。
- 右下にあるQRコードをスマートフォンなどで読み取ることで、オンラインで簡単に申請ができます。
  - ※ 紙の交付申請書と返信用の封筒も同封されていますので、切手なしでの郵送申請も可能です。
- 交付手数料は無料です。マイナポイント第2弾の対象となるマイナンバーカードの申請期限は、9月末までとなりますので、お早めにマイナンバーカードの申請をお願いします。

QRコード付き交付申請書

送付される封筒